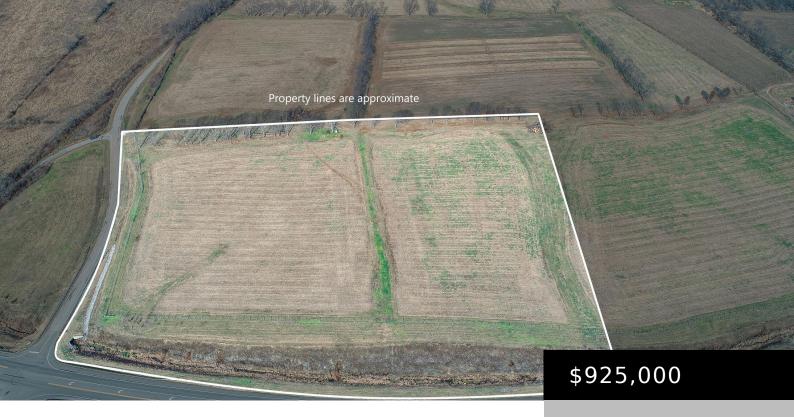

### 201, JOHNSON, ROAD, CARLISLE, KY, 40311

https://www.kyprimerealty.com

Another Great opportunity of commercial land with steady and consistent traffic to Millersburg/Mustard Seed Hill. 10+/- acres of commercial land located on the highly visible US 68 – Bourbon/Nicholas county line. Do not miss out, area already has developments happening all around. Located next to this 10+/- acres is 1.65 +/- MLS#20124984 if interested in [...]