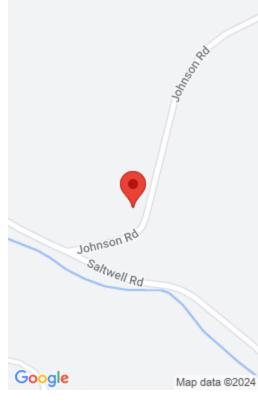

#### **Location Details**

**County:** Nicholas, Nicholas

Area Desc: 017 - Nicholas County

**Directions:** From Paris by-pass turn left onto US-68E / Millersburg Rd.

Located approx. 9 miles on the left.