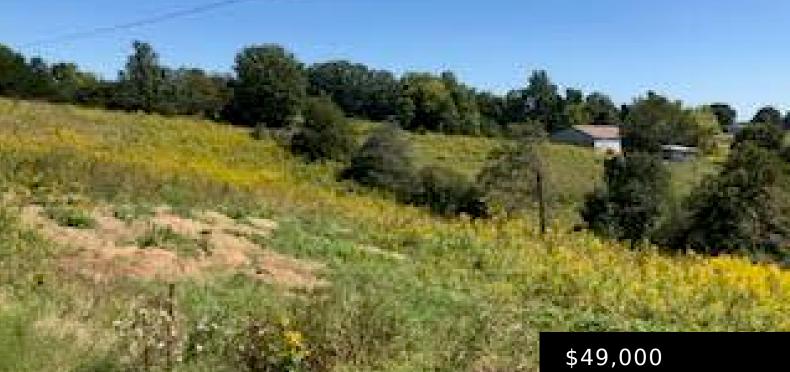

#### **514 LAKEPOINT VIEW RD, MONTICELLO, KY** 42633, USA

https://www.kyprimerealty.com

4.43 Acre tract on Lakepoint View Road off Hwy 789 and near Ramsey Point Boat Launch. Tracy is rolling. Water and electric is available. Tract was a part of a former landfill that was closed in the mid 1980's.