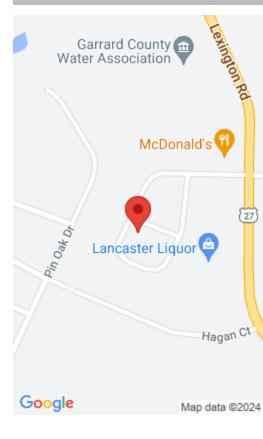

#### **Location Details**

**County:** Garrard Garrard County

**Directions:** Heading South on US 27 Turn Right by **Topography:** Level

Mcdonalds onto Bethany Trace

School District: Garrard County - 23 Elementary School: Lancaster