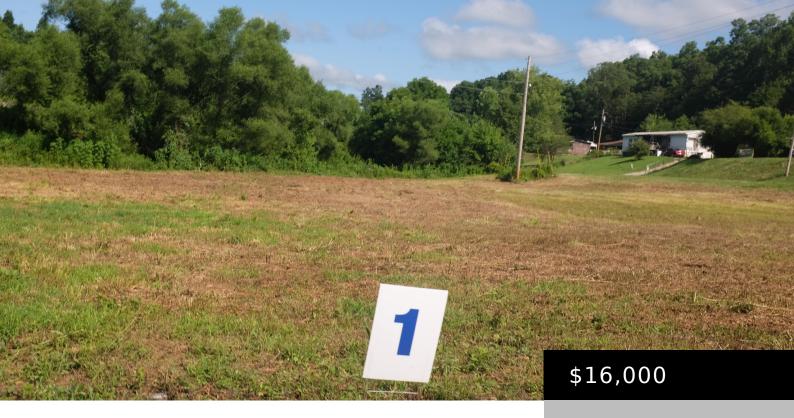

#### 2 HENSLEY RD, EAST BERNSTADT, KY 40729, USA

https://www.kyprimerealty.com

Apple Valley Estates is a new development offering residential living for built homes, double wides, modular homes or single wides of 1200 SF or larger. Homes must be no older than 4 years old. No campers or mini houses permitted. Sewer is Available. Located near Hazel Green School on Hensley Rd. School district is Laurel [...]

**Donna S Cheek** 

- 0.00 bath
- Lot
- Land-Farm/Land
- Active
- 0.00 acres

School District: Laurel County - 44

Intermediate School: Not Applicable

High School: North Laurel

**Property Details** 

Lot Dimensions: .50 acre lot 2 Unfinished Area Total: 0.00

Area Desc: 044 - Laurel County