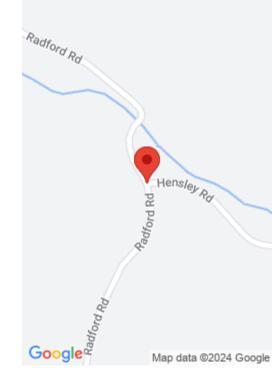

#### 2 HENSLEY RD, EAST BERNSTADT, KY 40729, USA

https://www.kyprimerealty.com

Apple Valley Estates is a new development offering residential living for built homes, double wides, modular homes or single wides of 1200 SF or larger. Homes must be no older than 4 years old. No campers or mini houses permitted. Sewer is Available. Located near Hazel Green School on Hensley Rd. School district is Laurel [...]

### **Location Details**

County: Laurel Laurel

Directions: From I-75 exit 41 Northbound turn right go to light Topography: Cleared, Gently and left on North 25, go 3 miles right on 490. Go 4 miles then left on Hensley Rd just before Hazel Green School. Go 2 miles property on left. Also can access from New 30 at 1394 right on Farris Rd left on 490 right on Hensley