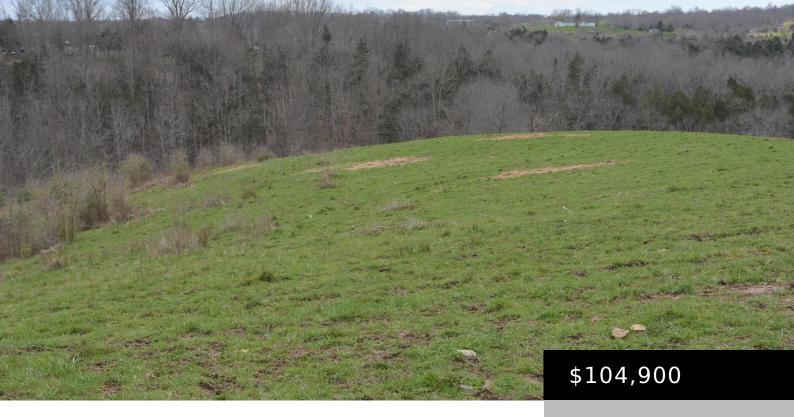

# 2 CHOWNING LN, BLOOMFIELD, KY 40008, USA

https://www.kyprimerealty.com

Beautiful tract to build a home and have a mini farm near Taylorsville Lake. Great area for wildlife and fishing. Deed restrictions of No mobile homes. Agent's wife is a heir to this estate.

#### **Location Details**

County: Nelson Nelson Area Desc: 028 - Nelson County

**Directions:** Highview Church Road to Chowning Lane. **Topography:** Cleared, Wooded

Property on Left.

**Zoning:** AR **School District:** Nelson County - 28

#### **Miscellaneous**

Water Source: Creek(s), Public Conservation Easement: No

**Present Use:** Cattle, Recreation **Best Use:** Pasture, Recreation, Residential