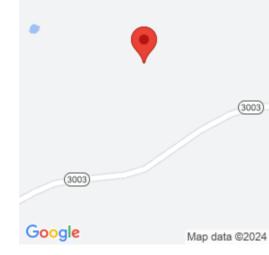

#### **Location Details**

**County:** Harrison Harrison **Area Desc:** 016 - Harrison

County

**Directions:** From Cynthiana take US 62 for 5.6 Miles then turn **Zoning:** AR

right onto KY 3003. Go roughly 2 miles and the property will be on

your left.

Intermediate School: Not Applicable Middle or Junior School:

Harrison Co

**High School:** Harrison Co