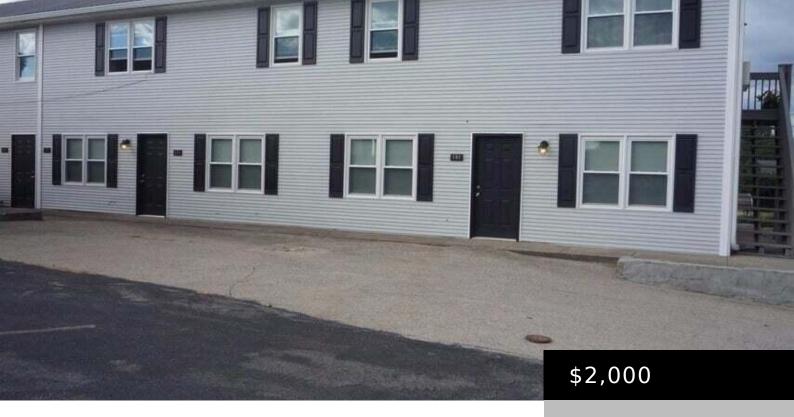

### 201 KAY AVE, VERSAILLES, KY 40383, USA

https://www.kyprimerealty.com

- CommonInterest
- Active

### **Property Details**

Floor Type: Vinyl Construction Materials: Vinyl Siding

Possession: Negotiable

# **Property Features**

Roof: Metal Ceiling: Tile

**Parking:** 11 - 20 Spaces **Sewer:** Public Sewer

**Sprinklers:** None **Utilities:** Telephone

Utilities: Water: Water Connected