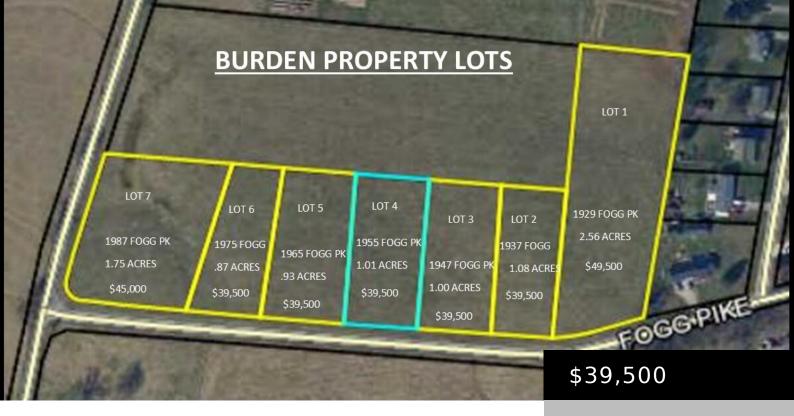

# 1965 FOGG PIKE, MT STERLING, KY 40353, USA

https://www.kyprimerealty.com

Beautiful .93 acres to build your new home in a great location. KU electric (underground). Reid Village Water. P & Z approved. Restrictions apply and are attached.

## **Property Details**

Finished Area Total: 0.00 Lot Dimensions: .93 acres

**Unfinished Area Total: 0.00** 