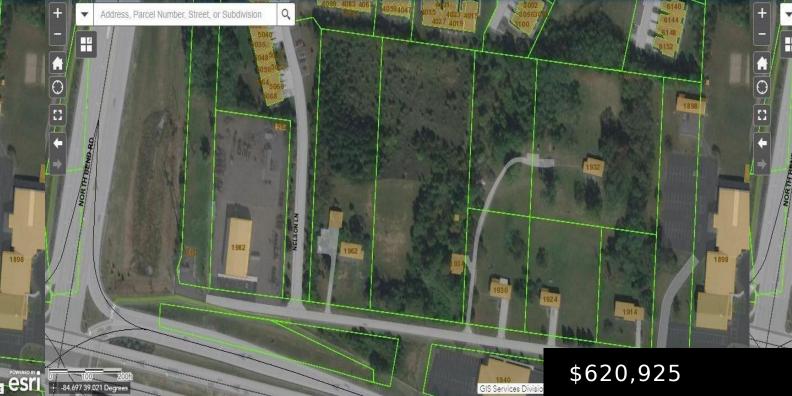

#### **1962 FLORENCE PIKE, BURLINGTON, KY 41005, USA**

https://www.kyprimerealty.com

Up to 6.125 acres available with a total of 428 ft of road frontage, Zoned C-2. A recent car count done in 2019 shows 29,259 cars passed this location in one day. Property does have 2 homes standing on it. City sewer, Electric and Water are on site. There's also a good chance that gas [...]

### **Location Details**

County: Boone, Boone

**Directions:** Off Highway 18 in Burlington, turn in front of the Library onto Taylor Dr. Immediate left onto Florene Pike, property will be on the right

Area Desc: 055 -Boone County

## **Property Details**

Lot Front Footage: 170

Terms: Sale