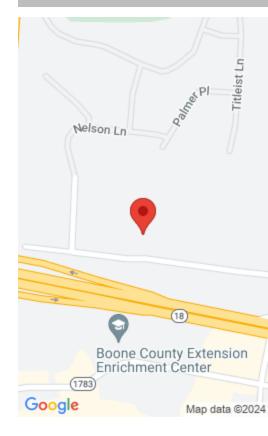

### **Location Details**

**County:** Boone, Boone

Area Desc: 055 Boone County

**Directions:** Off Highway 18 in Burlington, turn in front of the Library onto Taylor Dr. Immediate left onto Florene Pike, property will be on the right