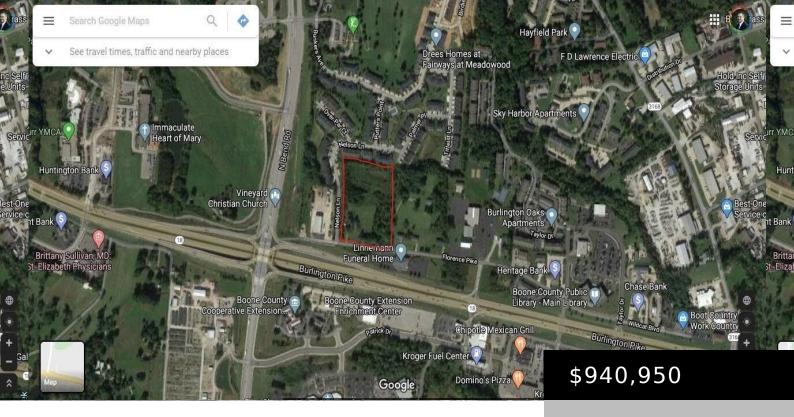

# 1934 FLORENCE PIKE, BURLINGTON, KY 41005, USA

https://www.kyprimerealty.com

Up to 6.125 acres available with a total of 428 feet of road frontage. Zoned C-2. A recent car count done in 2019 shows 29,259 cars passed this location in one day. Property does have 2 homes standing on it. City sewer, Electric and Water are on site. There's also a good chance that gas [...]

### **Location Details**

**County:** Boone, Boone

Area Desc: 055 Boone County

**Directions:** Off Highway 18 in Burlington, turn in front of the Library onto Taylor Dr. Immediate left onto Florene Pike, property will be on the right

## **Property Details**

**Lot Front Footage:** 258 **Terms:** Sale