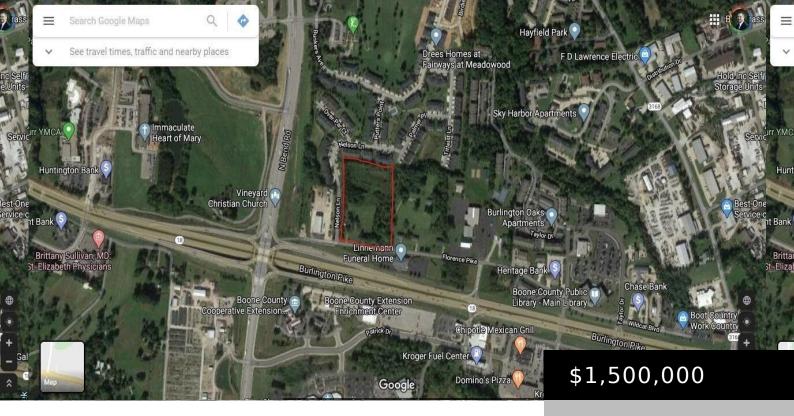

# 1934 FLORENCE PIKE, BURLINGTON, KY 41005, USA

https://www.kyprimerealty.com

Up to 6.125 acres available with 428 ft of road frontage, Zoned C-2. A recent car count done in 2019 shows 29,259 cars passed this location in one day. Property does have 2 homes standing on it. City sewer, Electric and Water are on site. There's also a good chance that gas is available. Property [...]

#### **Location Details**

**County:** Boone, Boone **Area Desc:** 055 Boone County

**Directions:** Off Highway 18 in Burlington, turn in front of the Library onto Taylor Dr. Immediate left onto Florene Pike, property will be on the right

### **Property Details**

Lot Front Footage: 428 Terms: Sale