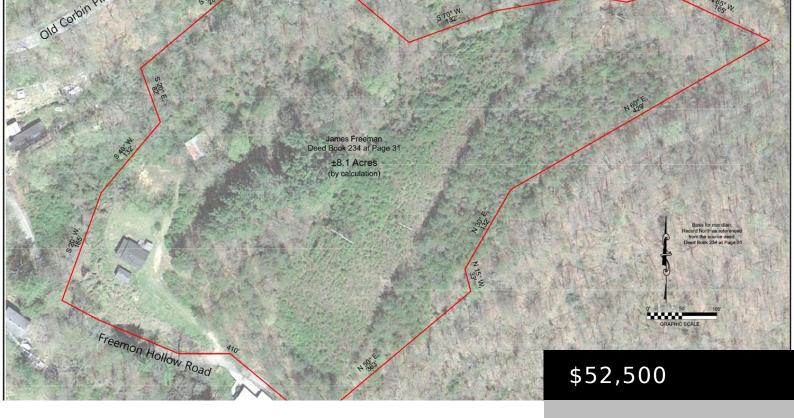

# 190 FREEMAN HOLLOW RD, WILLIAMSBURG, KY 40769, USA

https://www.kyprimerealty.com

Property located in the City Limits of Williamsburg. This property would be great for building your future home or even suitable for apartment buildings. City water and Sewer available. Buyer to verify acreage.

#### **Location Details**

County: Whitley Whitley County

Area Desc: 068 - Whitley County

**Directions:** From 25W turn on to Freeman Hollow, property **Topography:** Hilly, Wooded

on left. Look for company sign.