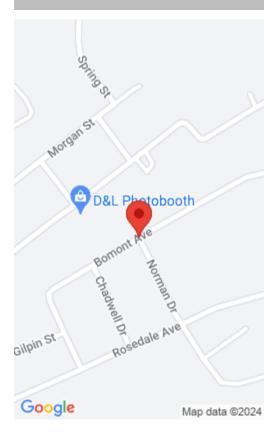

#### **Location Details**

County: Laurel Laurel Area Desc: 044 - Laurel County

**Directions:** From 229 in London, turn on Rosedale Ave in **Intermediate School:** Not

Rolling Acres Subdivision. Turn left on Norman Ave and then Applicable

Right on Bomont Ave. Property is on the Right.