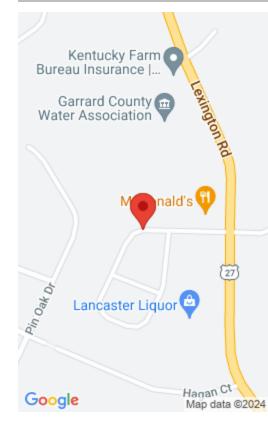

#### **Location Details**

**County:** Garrard Garrard County

**Directions:** Heading South on US 27 Turn Right by **Topography:** Level

Mcdonalds onto Bethany Trace

School District: Garrard County - 23 Elementary School: Lancaster