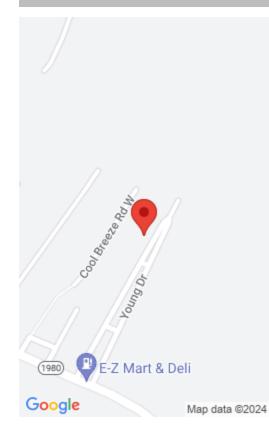

### **Location Details**

County: Jessamine Jessamine

**Directions:** Nicholasville Rd outbound turn left on Ashgrove Road drive to Young Drive turn left . No signs.From Tates Creek Road outbound to right on Ashgrove thewn right into Young.