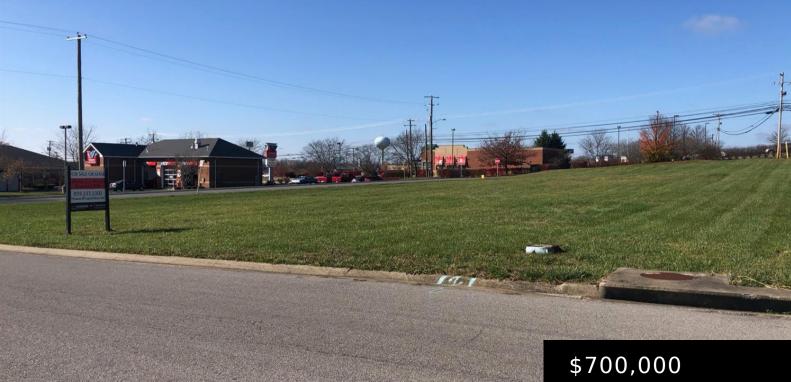

### 185 BLOSSOM PARK DR, GEORGETOWN, KY 40324, USA

https://www.kyprimerealty.com

Prime location in rapidly developing area. Retail/Commercial Building site. Located next to a brand new Planet Fitness and a large parcel with plans for major retail development. Surrounding retail currently includes Wal-Mart, Kohl's, and Lowe's. Adjacent restaurants include McDonald's, Starbucks, Burger King, O'Charleys, Applebee's, Frisch's, Steak n Shake, Golden Corral, Ruby Tuesday, and Wendy's. Scott [...]

#### **Location Details**

County: Scott, Scott

Area Desc:

005 - Scott

County

**Directions:** Georgetown is located on I-75, approximately 10 miles north of Lexington, where I-75 and I-64 intersect and is in the heart of the bluegrass. The outlot is at I-75 (Exit #126) and lies between the Wal-Mart Super Center, Lowe's, Kohl's and Toyota.