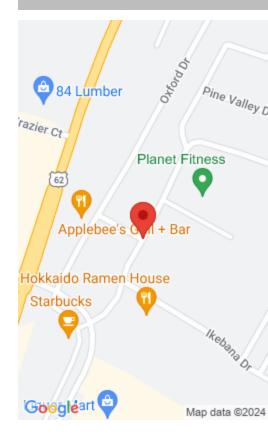

### 185 BLOSSOM PARK DR, GEORGETOWN, KY 40324, USA

https://www.kyprimerealty.com

Prime location in rapidly developing area. Retail/Commercial Building site. Located next to a brand new Planet Fitness and a large parcel with plans for major retail development. Surrounding retail currently includes Wal-Mart, Kohl's, and Lowe's. Adjacent restaurants include McDonald's, Starbucks, Burger King, O'Charleys, Applebee's, Frisch's, Steak n Shake, Golden Corral, Ruby Tuesday, and Wendy's. Scott [...]

#### **Location Details**

County: Scott, Scott

Area Desc:

005 - Scott

County

**Directions:** Georgetown is located on I-75, approximately 10 miles north of Lexington, where I-75 and I-64 intersect and is in the heart of the bluegrass. The outlot is at I-75 (Exit #126) and lies between the Wal-Mart Super Center, Lowe's, Kohl's and Toyota.