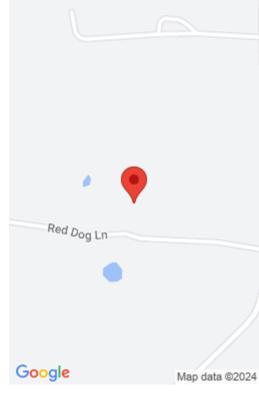

#### **Location Details**

County: Harrison Harrison Area Desc: 016 - Harrison

County

**Directions:** From Georgetown take 62 east for 15 miles to School District: Harrison the roundabout, take 3rd exit go 2 miles to HWY 356 on left, County - 16

go approximately 2 miles, turn left on Ammerman Pike, go approximately 1 mile, turn right on Red Dog. At the end of Red Dog Lane you will see a lot sign at entrance.

**Elementary School: Westside** Intermediate School: Not