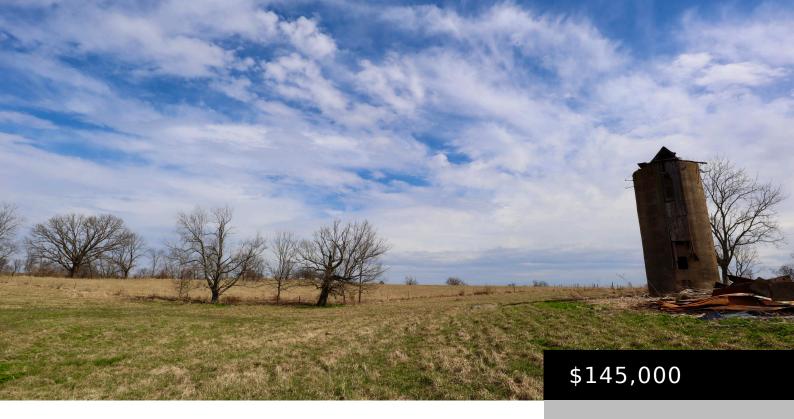

# 184 RED DOG LN, CYNTHIANA, KY 41031, USA

https://www.kyprimerealty.com

Lot 33- Private 21.7- acres tucked away from the road, complete with a picturesque pond. This tract of private land is accessed through a back drive and access corridor known as Red Dog Lane. It is gently rolling with an old, fallen barn site on the property which has been cleared away, but a charming [...]