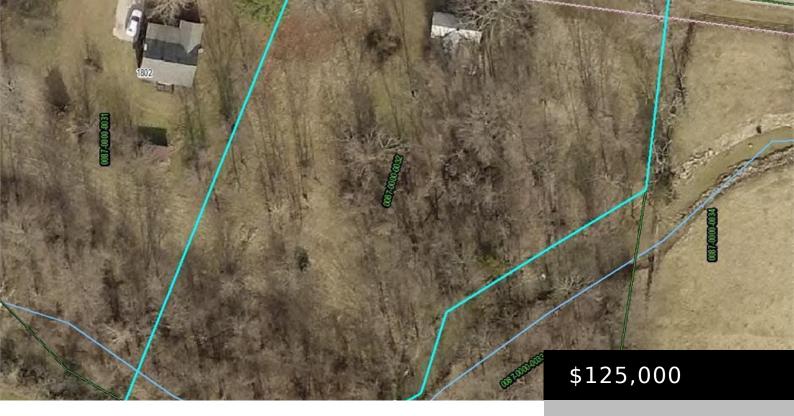

### 1802 BIG HILL RD, BEREA, KY 40403, USA

https://www.kyprimerealty.com

Commercial zoned 4-UC 1.16 acres corner of 1617 and 21 NEW By-Pass intersection. Sold with 1802A 1.51 acers. Total of 2.64 +/- acers. \$250,000 for both lots. 9000-11000 cars per day. 1.9 miles from historic Boone Tavern and Berea College campus. Retail, Convivence Store, Auto parts, Bank, Professional Services building (Doctor, dentist, Insurance office), storage [...]

#### **Location Details**

County: Madison, Madison Area Desc: 008

- Madison County

**Directions:** From I-75 exit 77 towards Berea. Proceed into Berea. At Man intersection stay right on State rd. 21 go 1.9 miles to intersection of 21 (Big Hill Rd) and 1617 (Gabbard Town Rd.) property is on east side corner of

Utilities: Sewer Available YN: Yes Utilities: Sewer Location: ACROOS STREET

Utilities: Floodplain: Yes Utilities: Floodplain Location: BACK OF LOT

**Utilities: Other Lots Available YN:** Yes