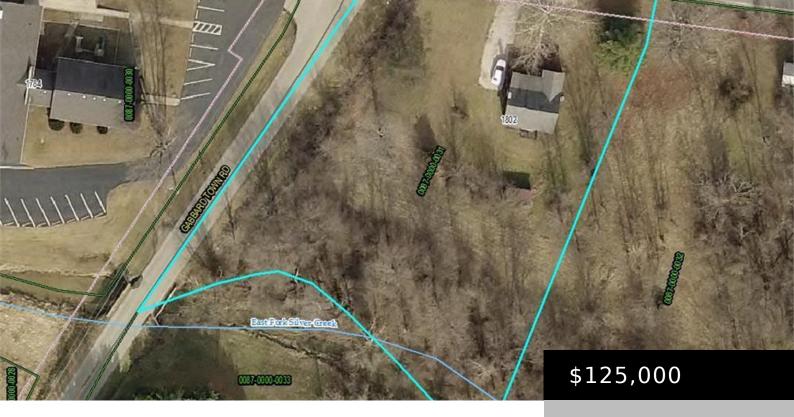

### 1802 BIG HILL RD, BEREA, KY 40403, USA

https://www.kyprimerealty.com

UPDATE: BY PASS IS 90% COMPLETE! Commercial zoned 4-UC 1.16 acres corner of 1617 and 21 NEW By-Pass intersection. Sold with 1802A 1.51 acers. Total of 2.64 +/- acers. \$250,000 for both lots. 9000-11000 cars per day. 1.9 miles from historic Boone Tavern and Berea College campus. Retail, Convivence Store, Auto parts, Bank, Professional [...]

#### **Location Details**

County: Madison, Madison Area Desc: 008

- Madison County

**Directions:** From I-75 exit 77 towards Berea. Proceed into Berea. At Man intersection stay right on State rd. 21 go 1.9 miles to intersection of 21 (Big Hill Rd) and 1617 (Gabbard Town Rd.) property is on east side corner of

intersection. Look for signs