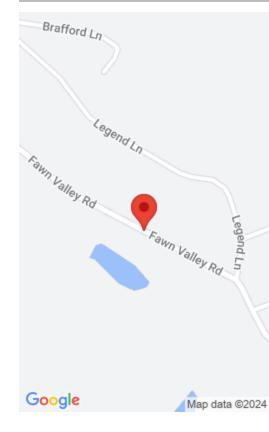

#### **Location Details**

County: Whitley Whitley Area Desc: 044 - Laurel County

**Directions:** From Corbin travel Ohler Rd. (1629) Go approx. **Topography:** Cleared, Level

1.5 miles and turn left on Buffalo Branch Rd. Follow signs to

Fawn Valley Estates.