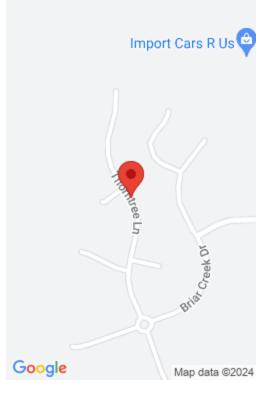

#### THORNTREE LN, LAWRENCEBURG, KY 40342, USA

https://www.kyprimerealty.com

Basement lot. Dead end street. Agent is owner.

Al Peach

#### **Location Details**

**County:** Anderson Anderson **Directions:** From U S 127 turn onto Parkside Drive. Left onto Briar Creek. Right on Thorntree.

School District: Anderson County - 13

Middle or Junior School: Anderson Co