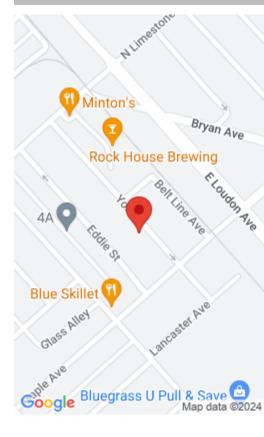

#### **Location Details**

County: Fayette Fayette Area Desc: 002 - Fayette

County NE

Directions: N. Limestone toward Loudon. York street on right

street on the left.

before Loudon. Or Loudon to N. Limestone toward downtown, York