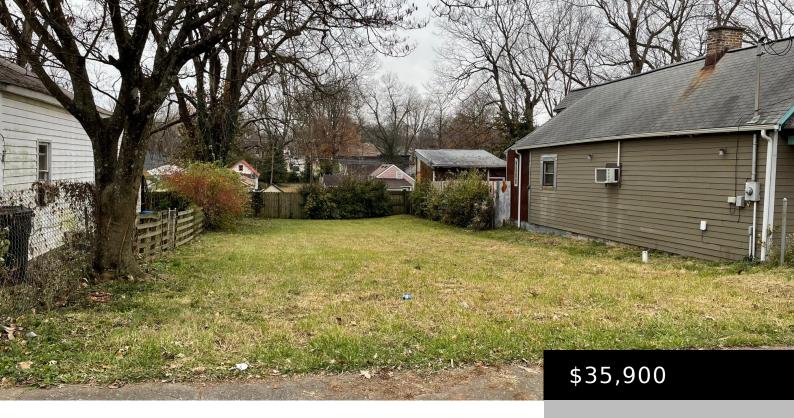

#### 176 YORK ST, LEXINGTON, KY 40508, USA

https://www.kyprimerealty.com

Nice flat vacant lot in vibrant NoLi district. Great infill location/project. Many homes on the street have already had new construction completed over last several years. Easy access to downtown, New Circle & the Interstates. Walk to Greyline Station, Rock House Brewing, Night Market & all of NoLi businesses. Sold "as-is" where-is. Estate sale, seller [...]

# **Property Details**

Finished Area Total: 0.00 Lot Dimensions: approx. 40' x 108' per PVA

**Unfinished Area Total: 0.00** Farm w/House: No

#### **Property Features**

Road Frontage: 40.0000