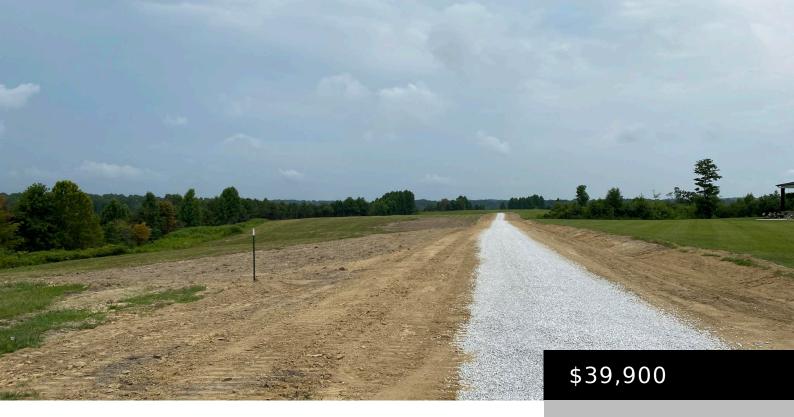

# 1758 OLD HARE RD, EAST BERNSTADT, KY 40729, USA

https://www.kyprimerealty.com

Hard to find acreage with beautiful setting on a dead end road with privacy and limited restrictions. Water and underground electric available. This beautiful acreage can only be divided into no less than 5 acre tracts. The tracts are being cut out of a 133 acre farm but there will only be about 10 to [...]

#### **Property Details**

**Lot Dimensions:** 5.8 Acres **Finished Area Total:** 0.00

**Unfinished Area Total:** 0.00 **Farm w/House:** No

#### **Location Details**

aproximatelt 1.7 miles to property on the left

County: Laurel Laurel Area Desc: 044 - Laurel County

**Directions:** From London at the State POlice Post take Us 25 north for 5.9 Miles to Old Hare Road on the right and proceed to end of road **Topography:** Cleared, Gently Rolling, Hilly, Level, Wooded