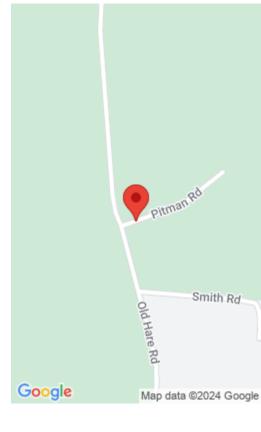

#### **Location Details**

aproximatelt 1.7 miles to property on the left

County: Laurel Laurel Area Desc: 044 - Laurel County

**Directions:** From London at the State POlice Post take Us 25 north for 5.9 Miles to Old Hare Road on the right and proceed to end of road **Topography:** Cleared, Gently Rolling, Hilly, Level, Wooded