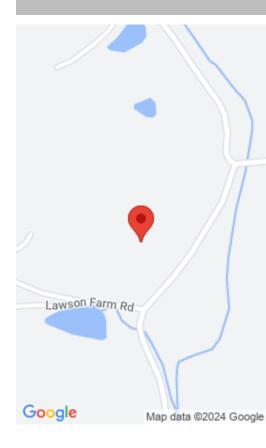

## **Location Details**

County: Laurel Laurel

**Directions:** From 175 exit 41, travel east .4 miles. Turn left onto US-25 North. In 2.7 miles take a slight right onto 490. Travel 8 miles to a right on Money Rd. Travel 1.8 miles. The property will be on the left beginning at the corner of Lawson Farm Rd and Money Rd.