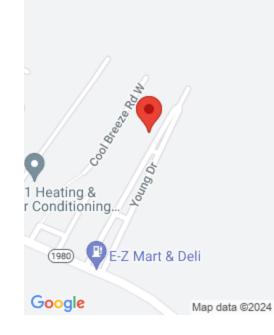

#### **Location Details**

**County:** Jessamine Jessamine **Area Desc:** 009 - Jessamine

County

**Directions:** Nicholasville Rd outbound turn left on Ashgrove Road drive to Young Drive turn left. No signs.From Tates Creek Road outbound to right on Ashgrove thewn right into