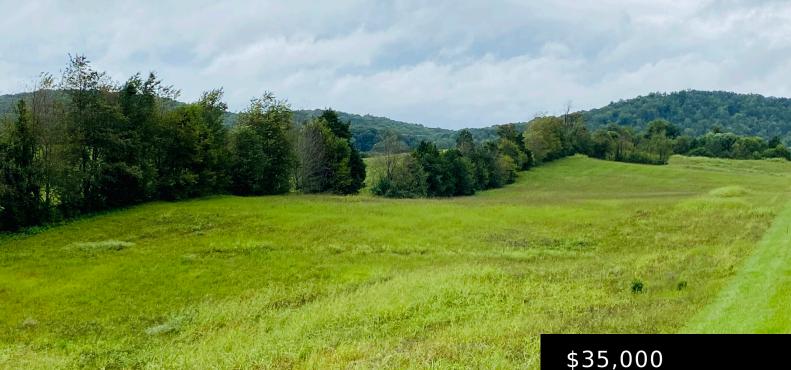

#### **17 LIGHTHOUSE DR, MONTICELLO, KY 42633, USA**

https://www.kyprimerealty.com

Looking for that lightly restricted hard to find lot to park your CAMPER, RV, or build that vacation get-away that's within 3 miles from Conley Bottom Marina... Look no further, Lighthouse Estates has several desirable lots that will surly sell quick. offering underground utilities, available water on each lot with a great view of farm [...]

# \$35,000

# **Location Details**

County: Wayne Wayne

**Directions:** From E Hwy 90 turn onto 1275 to Lighthouse Estates, signs posted

Intermediate School: Not Applicable

Area Desc: 070 - Wayne County

Topography: Level

# **Property Details**

Lot Dimensions: .52 Unfinished Area Total: 0.00 Finished Area Total: 0.00 Farm w/House: No

# Miscellaneous

Water Source: Public Present Use: Potential Use: Vacation get-away Conservation Easement: No Best Use: Recreation, Residential