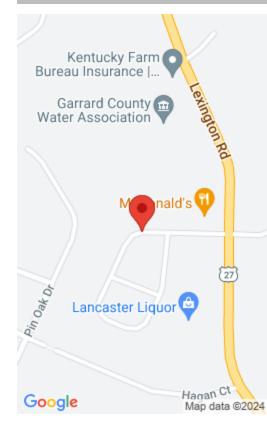

#### **Location Details**

**County:** Garrard Garrard County

**Directions:** Heading South on US 27 Turn Right by **Topography:** Level

Mcdonalds onto Bethany Trace

School District: Garrard County - 23 Elementary School: Lancaster