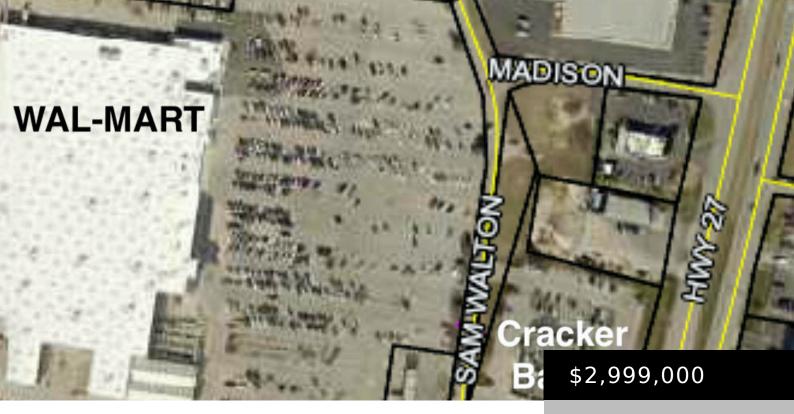

## 1695 US HWY 27, SOMERSET, KY 42503, USA

https://www.kyprimerealty.com

S. HWY. 27 tract of 4.5 acres, frontage, adjacent to Wal-Mart / Lowes just north of Cracker Barrel, one of the few properties left available in this area of S. HWY 27. A rear portion of property is not zoned B-2

## **Location Details**

County: Pulaski, Pulaski

Area Desc: 045 Pulaski County

Directions: S. HWY. 27, west side, just north of Cracker Barrel, in front of

Wal-Mart, north of stoplight #16 Washington Blvd.