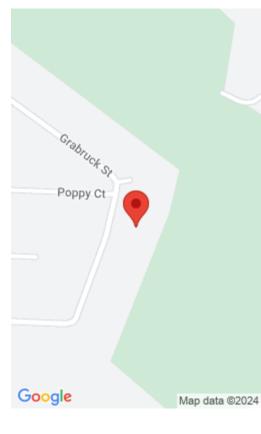

#### **Location Details**

County: Boyle Boyle Area Desc: 012 - Boyle County

**Directions:** E Lexington Avenue, Turn right onto
Grabruck, go into the Rolling Meadows subdivision,, the road curves to the right and the lots are on the left side.