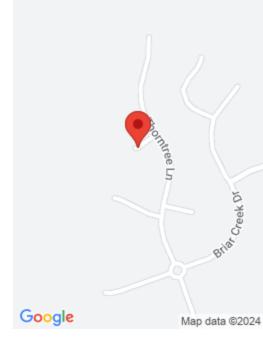

#### **Location Details**

**County:** Anderson Anderson **Area Desc:** 013 - Anderson County

**Directions:** From U S 127 turn onto Parkside Drive. Left **Topography:** Cleared, Gently Rolling

on Briar Creek. Right on Thorntree. Left on Sweet Briar.

Property is on your immediate left.

**School District:** Anderson County - 13 **Elementary School:** Anderson Co

Middle or Junior School: Anderson Co
High School: Anderson Co