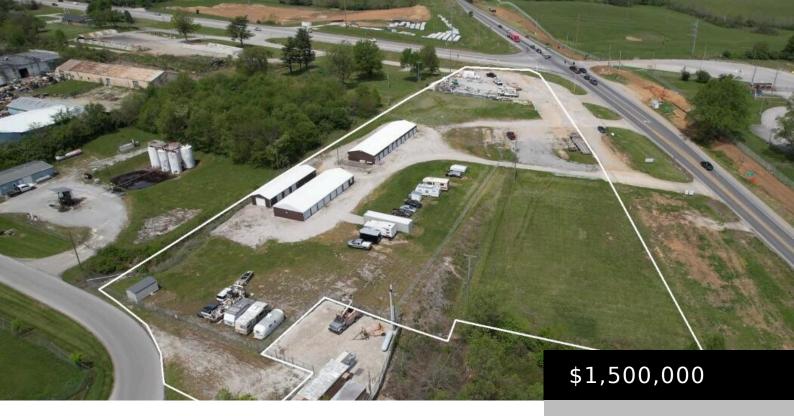

# **Property Details**

Floor Type: Concrete Sale/Lease Includes: Buildings, Business, Land, Leases

# of Buildings: 3 Construction Materials: Aluminum Siding, Block

**Terms:** Cash, Conventional, Sale **Possession:** Close of Escrow, Subject To Tenant Rights

### **Property Features**

**Roof:** Metal Parking: 56 or More Spaces, Gravel, On Site, Paved

Sewer: Septic Tank Sprinklers: None

**Utilities: Electricity:** Electricity Connected **Utilities: Water:** Water Available