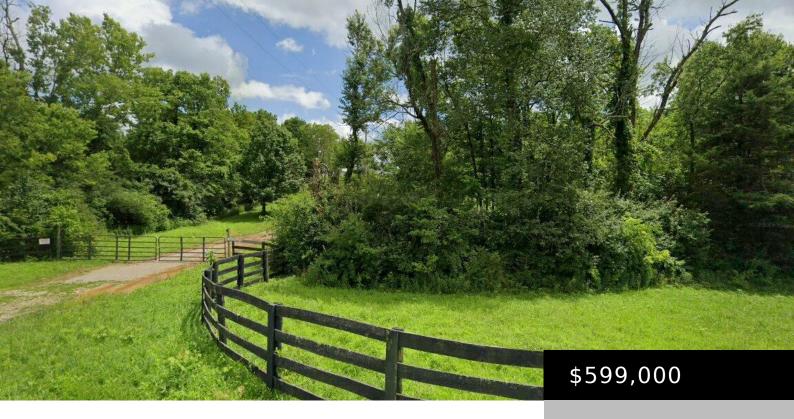

# 1639 LOGANA PIKE, NICHOLASVILLE, KY 40356, USA

https://www.kyprimerealty.com

Country living close to Lexington or Nicholasville. Beautiful 46 acres farm +/- within minutes to Lexington Tates Creek Center or Nicholasville. Owner provided pictures from a couple years ago. Property has not been mowed this year. Property has multiple water spickets. Look at the price per acre call today.

#### **Location Details**

**County:** Jessamine Jessamine County

**Directions:** Outbound Tates Creek Rd past M.O.W. Turn **Topography:** Gently Rolling, Wooded

right onto East Hickman then left onto 169 then right onto Logana Pike farm on the left look for sign. Barn

#### **Property Features**

**Fencing:** Other, Plank **Sewer:** Septic Tank