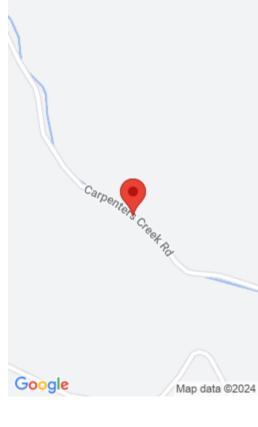

#### **Location Details**

County: Lincoln Lincoln Area Desc: 025 - Casey County

**Directions:** From Danville Walmart take **Topography:** Gently Rolling, Level

US127S/Hustonville Rd for 14.1 miles then turn right

onto Carpenters Creek Rd

School District: Casey County - 25 Intermediate School: Not

Applicable

Middle or Junior School: Lincoln Co

High School: Lincoln Co