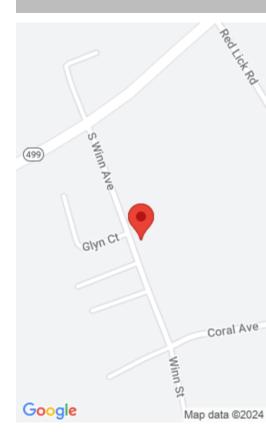

## **Location Details**

County: Estill Estill

**Directions:** From Richmond Road, turn onto Wisemantown Road. Turn left onto S Winn Ave. Sign at mobile home and lot on the right. Other lots on the left side across the street.