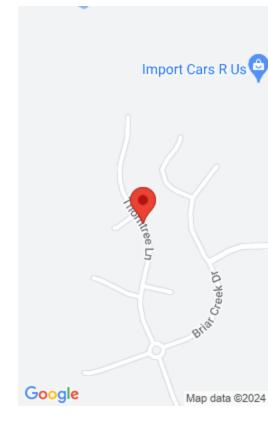

#### **Location Details**

County: Anderson Anderson Area Desc: 013 - Anderson County

Directions: From U S 127 turn onto Parkside Drive. Left on Topography: Gently Rolling

Briar Creek. Right on Thorntree. Property is on your left.