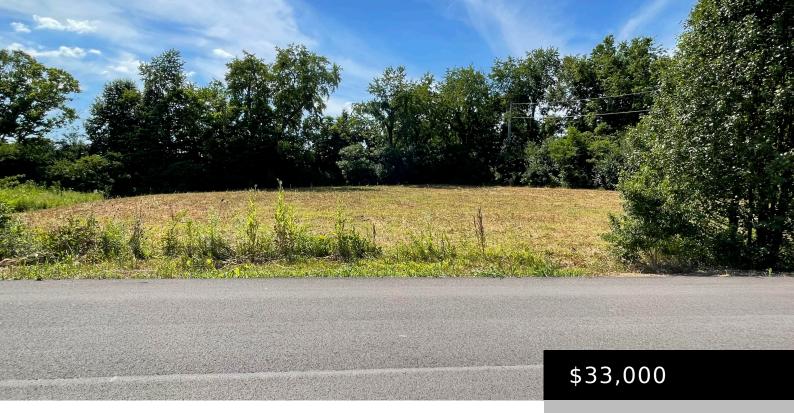

# 1612 TEDROW TRAIL, LAWRENCEBURG, KY 40342, USA

https://www.kyprimerealty.com

What? \$33,000 for two lots merged into one!! Have you been wanting to build in the desirable Honeysuckle neighborhood off of 127? Lot 100 with 0.708 acre awaits you. You could build your perfect house on this almost 3/4 acre lot that combined two previous building lots. This neighborhood offers friendly neighbors who watch out [...]

### **Property Details**

**Lot Dimensions:** 0.708 acre **Finished Area Total:** 0.00

**Unfinished Area Total:** 0.00 **Farm w/House:** No