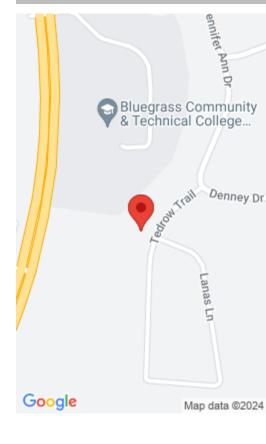

#### **Location Details**

County: Anderson Anderson Area Desc: 013 - Anderson

County

**Directions:** From 127 turn onto Honeysuckle Drive. Turn right on Blackberry. Turn left on Denney Drive. Follow

on the right once you are on Tedrow. The lot is immediately past the 3rd house. Look for the sign.

Denney to Tedrow Drive on the left. You will pass 3 houses

**Zoning:** R-1A **School District:** Anderson County

- 13

Elementary School: Emma Ward Intermediate School: Not

Applicable

Middle or Junior School: Anderson Co
High School: Anderson Co