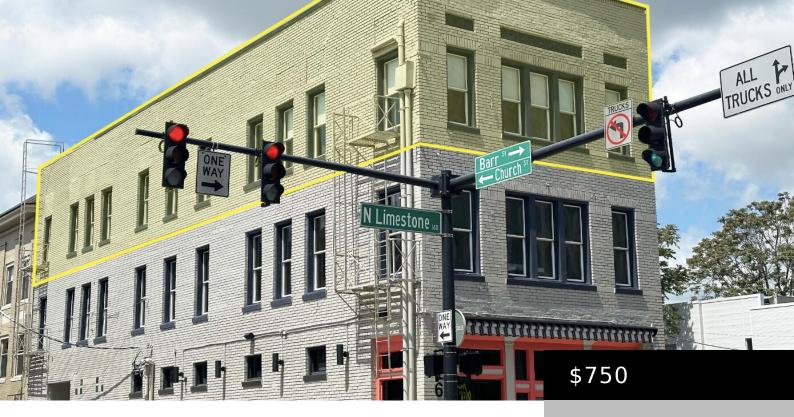

# 161 N LIMESTONE, LEXINGTON, KY 40507, USA

https://www.kyprimerealty.com

- CommonInterest
- Active

## **Location Details**

County: Fayette

**Directions:** This location is excellent as it is in the heart of Downtown Lexington, close to surrounding retail, apartments, and office. Additionally, the Fayette County Courthouse is directly across the street.

## **Property Details**

Floor Type: Wood # of Buildings: 1 Terms: Lease Sale/Lease Includes: Buildings Construction Materials: Brick