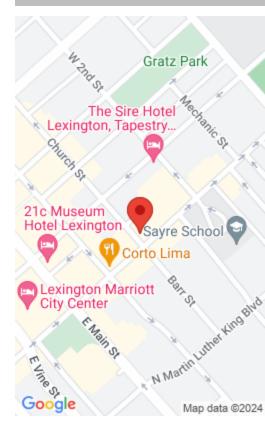

## **Location Details**

County: Fayette

**Directions:** This location is excellent as it is in the heart of Downtown Lexington, close to surrounding retail, apartments, and office. Additionally, the Fayette County Courthouse is directly across the street.