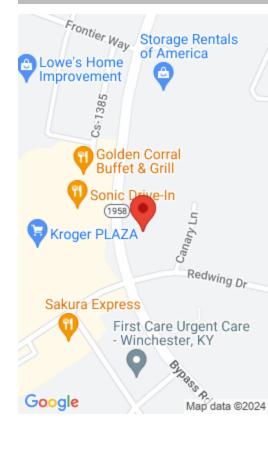

## **Location Details**

County: Clark **Area Desc:** 007 - Clark

County

**Directions:** Located on the intersection of Redwing Drive and the Bypass. Across the street from Lowes and Kroger, and adjacent to Tractor Supply. Large residential area behind this development and 3 stoplights away from I-64.