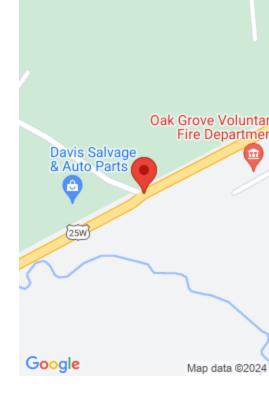

## **Location Details**

County: Whitley Whitley

**Directions:** From 5th Street, turn on Black Diamond Rd. Lake Point Estates will be on the left at the end of Black Diamond Rd.

School District: Whitley County - 68