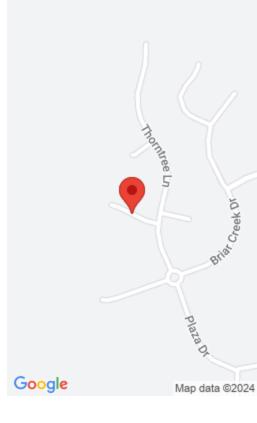

## **Location Details**

County: Anderson Anderson

**Directions:** From U S 127 turn onto Parkside. Left on Briar Creek. Right on Thorntree. Left on Woodsview. Property is at end of street in right side of cul-de-sac.