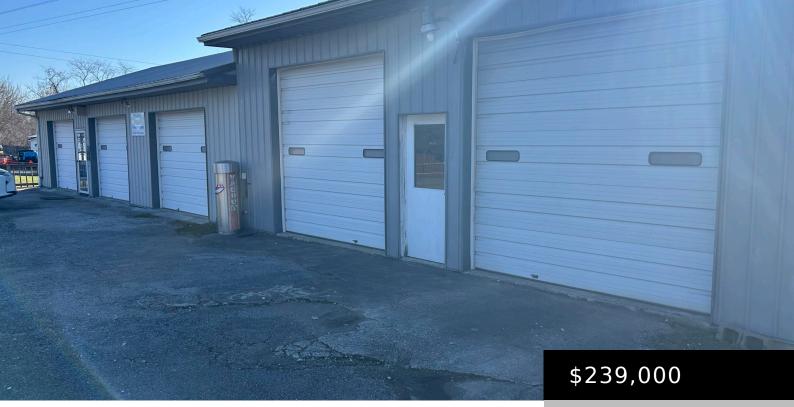

# **Property Details**

| Floor Type: Concrete | Sale/Lease Includes: Buildings, Equipment, Fixtures, Licenses   |
|----------------------|-----------------------------------------------------------------|
| # of Buildings: 1    | Construction Materials: Aluminum Siding, Block, Concrete, Steel |
| Terms: Conventional  | Possession: Close of Escrow                                     |

### **Property Features**

Roof: Metal Parking: 6 - 10 Spaces Utilities: Telephone Ceiling: Open Sewer: Septic Tank