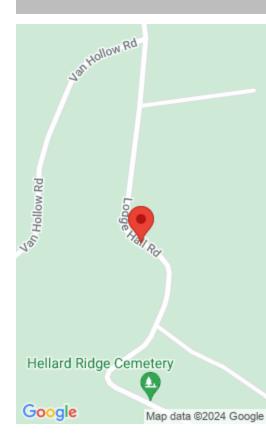

### **Location Details**

County: Jackson

Area Desc: 021 - Jackson County

**Directions:** US 421 S to Sand Gap then turn right on lodge hall road property on left