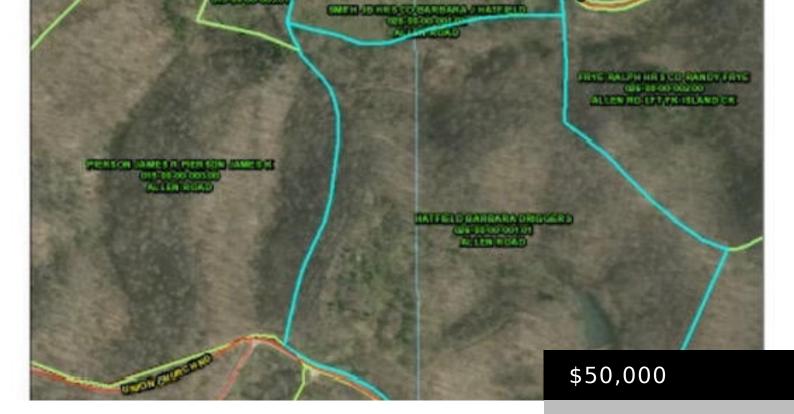

### **BOONEVILLE, KY 41311, USA**

https://www.kyprimerealty.com

Property has a total of 50 acres.

**Alyssa Evans** 

- 0.00 baths
- Farm
- Land-Farm/Land
- Pending
- 0.00 acres

### **Location Details**

County: Owsley Owsley Area Desc: 042 - Owsley

County

**Directions:** Off of new highway 30 turn left onto Botner Road, then turn right at the stop sign. Continue straight for 1.4 miles

County - 42

then turn left onto East 846, continue for 0.8 miles then turn right onto South 1503, go straight for 4.2miles. Turn right onto 1350

south got for 0.3 miles and turn right onto Holly Fork

rd(unmarked)continue straight for 1.4 miles. Property line starts on

the right

**Elementary School:** Owsley Co Intermediate School:

Not Applicable

Middle or Junior School: Owsley Co

High School: Owsley Co

# **Property Details**

**Lot Dimensions:** 50 acres **Finished Area Total:** 0.00

**Unfinished Area Total:** 0.00 **Farm w/House:** No