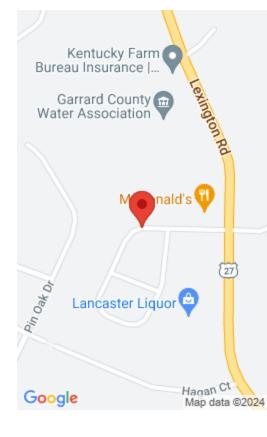

#### **Location Details**

County: Garrard Garrard Area Desc: 023 - Garrard County

**Directions:** Heading South on US 27 Turn Right by **Topography:** Level

Mcdonalds onto Bethany Trace

School District: Garrard County - 23 **Elementary School:** Lancaster Middle or Junior School: Garrard Co