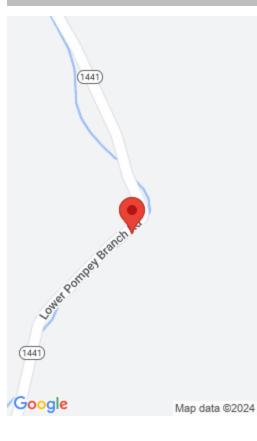

#### **Location Details**

**County:** Pike Pike

Area Desc: 097
- Pike County

**Directions:** Turn right onto US-460 E 3.7 mi, Keep right to continue on

KY-1441 S/KY-1789 1.7 mi, Turn left onto KY-1441 S 1.6 mi 1496 Lower Pompey

Branch Road Shelbiana, KY 41562