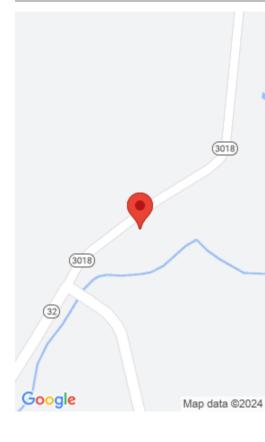

#### **Location Details**

County: Harrison Harrison

Directions: From Georgetown take 62 east for 15 miles to School District: Harrison County the roundabout, take 3rd exit go 2 miles to HWY 356 on left, go approximately 2 miles and the property will be on left. Silo is at entrance