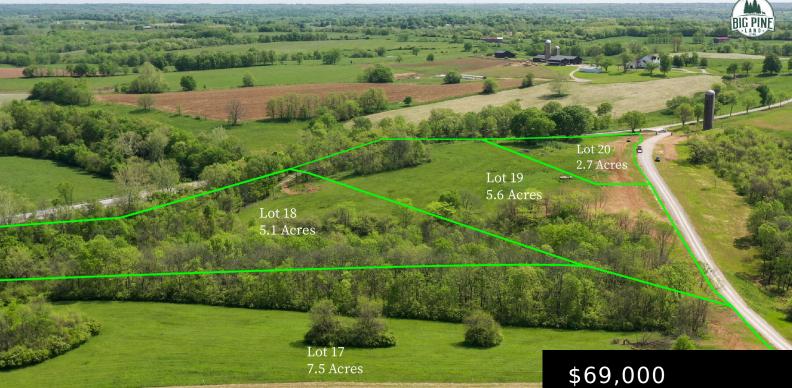

#### 146 MILL CREEK RD, CYNTHIANA, KY 41031, **USA**

https://www.kyprimerealty.com

Lot 19- Swaying mix of trees and meadows combine for building options with great views. This 5.6-acre half wooded lot has several building spots either facing access off leafy Old Bridge Lane or the lengthy frontage along Mill Creek Meadows Drive. There are picturesque views of emerald forest and the creek one way, and breezy [...]

## **Property Details**

Lot Dimensions: 5.6 ac Unfinished Area Total: 0.00 Finished Area Total: 0.00 Farm w/House: No