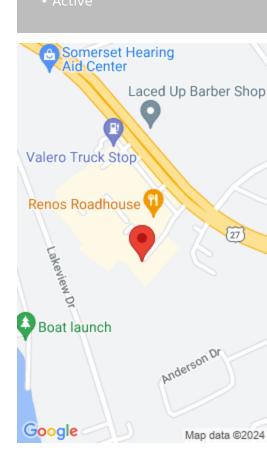

## 145 STONECREST DR, SOMERSET, KY 42501, USA

https://www.kyprimerealty.com

5.6 Acres for sale in a Great location, next to Reno's, Citizens National Bank, Diego's Bar and Grill and so much more. Access from 27 and Lakeview Dr. Endless opportunities with this amazing property. Come check it out!!

## **Location Details**

County: Pulaski, Pulaski

**Directions:** South 27 turn right on to Stone Crest Dr. after Reno's, land on the left, sign on lot.