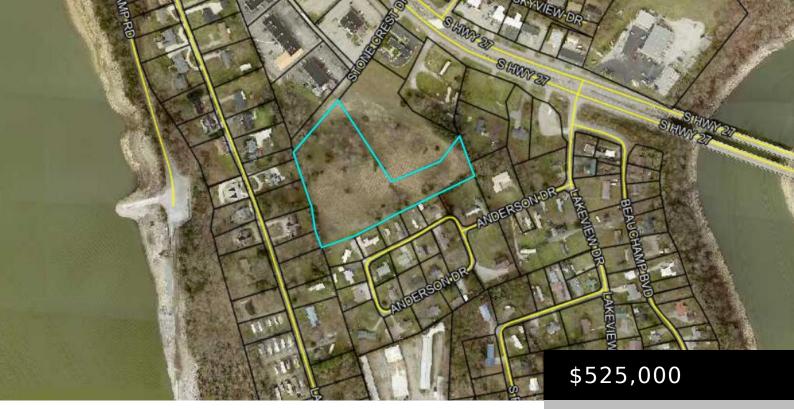

## 145 STONECREST DR, SOMERSET, KY 42501, USA

https://www.kyprimerealty.com

5.6 Acres for sale in a Great location, next to Reno's, Citizens National Bank, Diego's Bar and Grill and so much more. Access from 27 and Lakeview Dr. Endless opportunities with this amazing property. Come check it out!!

## **Location Details**

County: Pulaski, Pulaski

**Directions:** South 27 turn right on to Stone Crest Dr. after Reno's, land on the left, sign on lot.