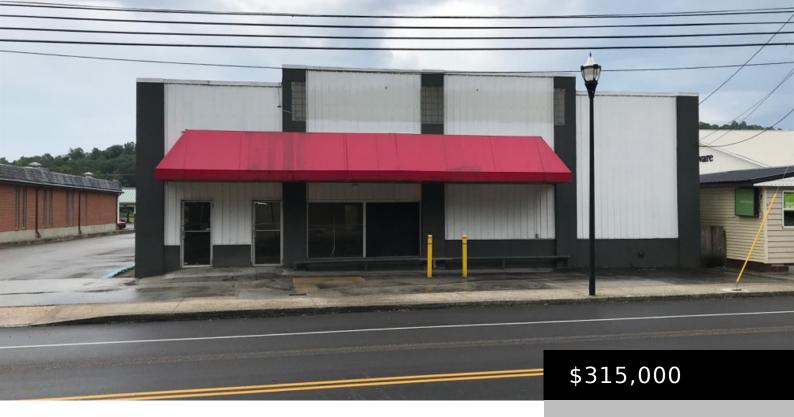

# 133 E TOM T HALL BLVD, OLIVE HILL, KY 41164, USA

https://www.kyprimerealty.com

- CommonInterest
  - Active

### **Property Details**

Floor Type: Tile/Brick Sale/Lease Includes: Buildings,Land

# of Buildings: 1 Construction Materials: Block

Terms: Lease, Sale Possession: Close of Escrow

## **Property Features**

Roof: Flat Ceiling: Dropped

**Parking:** 21 - 35 Spaces **Sewer:** Public Sewer