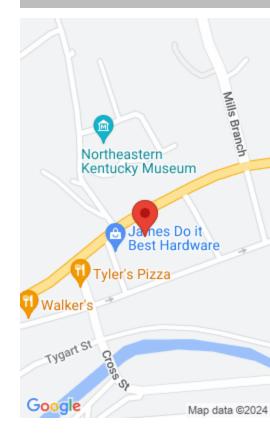

#### **Location Details**

County: Carter

Area Desc: 080 Carter County

Directions: Olive Hill US 60 (Tom T Hall Blvd) to center of town. 141 E Tom

T Hall Blvd located between Commercial Bank and James Hardware.