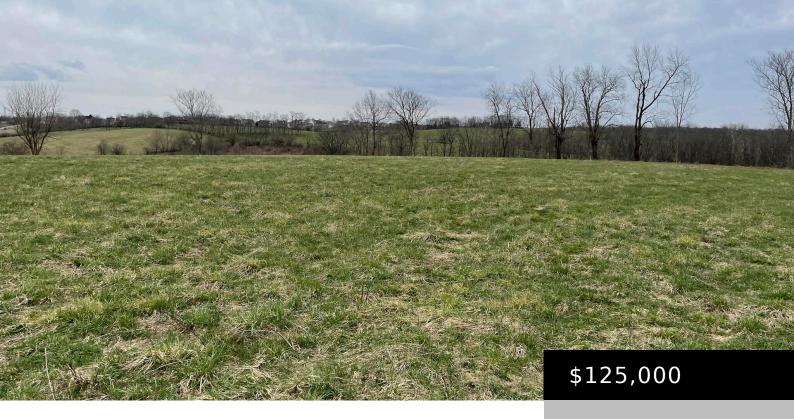

# 182 PEDRO WAY, WINCHESTER, KY 40391, USA

https://www.kyprimerealty.com

Lot # 23 contains 2.508 acres of gently rolling land perfect for your new home. This is a rare opportunity to own a piece of western Clark County real estate in the sought-after McClure Road area. Thoroughbred Estates is Winchester's newest upscale development containing 33 lots from 2 acres to nearly 7 acres. Lots are [...]