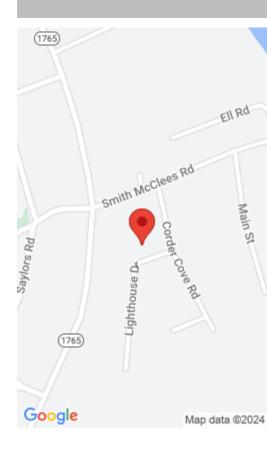

#### 14 LIGHTHOUSE DR, MONTICELLO, KY 42633, USA

https://www.kyprimerealty.com

Looking for that lightly restricted hard to find lot to park your CAMPER, RV, or build that vacation get-away that's within 3 miles from Conley Bottom Marina... Look no further, Lighthouse Estates has several desirable lots that will surly sell quick. offering underground utilities, available water on each lot with a great view of farm [...]

### **Location Details**

County: Wayne Wayne Directions: From E Hwy 90 turn onto 1275 to Lighthouse Estates, signs posted School District: Wayne County - 70 Intermediate School: Not Applicable High School: Wayne Co Area Desc: 070 - Wayne County Topography: Level