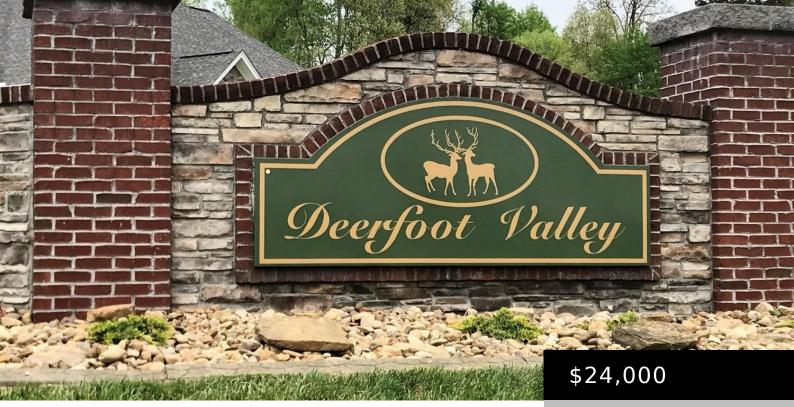

#### 14 DEERFOOT DR, LONDON, KY 40741, USA

https://www.kyprimerealty.com

Deerfoot Valley-Lot #14 Beautiful lot, perfect for a walkout basement. Located approx. a mile from Hal Rogers Pky. and just minutes from downtown London and I-75. Country living with subdivision amenities.(Owner/Agent)

#### **Location Details**

County: Laurel Laurel

Directions: From I-75, E. on Hal Rogers Pky., left on Ky. 638 (McWhorter Road), approx. 1 mile. Deerfoot Valley is on the left. County - 44 Turn left on Deerfoot Dr., third lot on left.