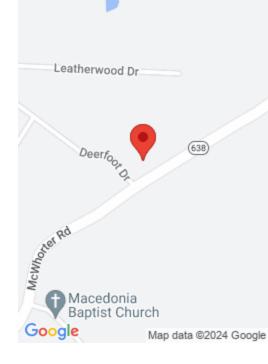

#### **Location Details**

County: Laurel Laurel

Directions: From I-75, E. on Hal Rogers Pky., left on Ky. 638 (McWhorter Road), approx. 1 mile. Deerfoot Valley is on the left. County - 44 Turn left on Deerfoot Dr., third lot on left.